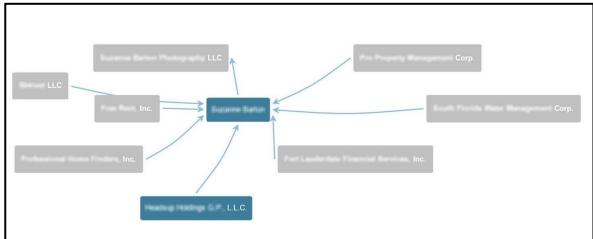

## **Corporation Wiki**

Matched By: Name, location (Florida), and occupation (Photography)

Hyperlink: <a href="https://www.corporationwiki.com/Florida/susiesmith1234">https://www.corporationwiki.com/Florida/susiesmith1234</a>