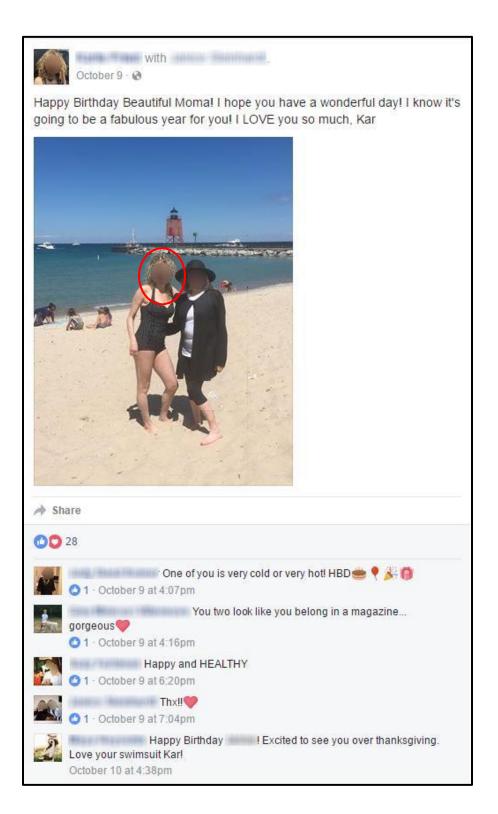

She was observed in several posts on Facebook in social settings, exercising, and on vacation.

Multiple posts were located on Twitter from 2013 which referenced workers compensation, doctor visits, and the healthcare system.

### **Facebook**

Matched By: Name, location (Oakland, CA), and relatives (John Smith)

Hyperlink: <a href="https://www.facebook.com/susie.smith123">https://www.facebook.com/susie.smith123</a>

Click here to play media