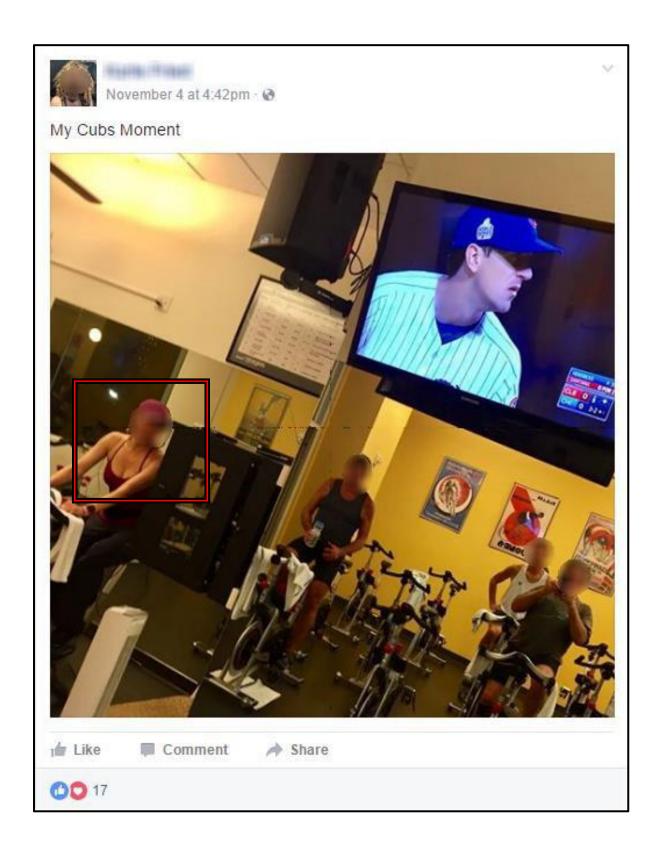

She was observed in several posts on Facebook in social settings, exercising, and on vacation.

Multiple posts were located on Twitter from 2013 which referenced workers compensation, doctor visits, and the healthcare system.

### **Facebook**

Matched By: Name, location (Oakland, CA), and relatives (John Smith)

Hyperlink: <a href="https://www.facebook.com/susie.smith123">https://www.facebook.com/susie.smith123</a>

Click here to play media