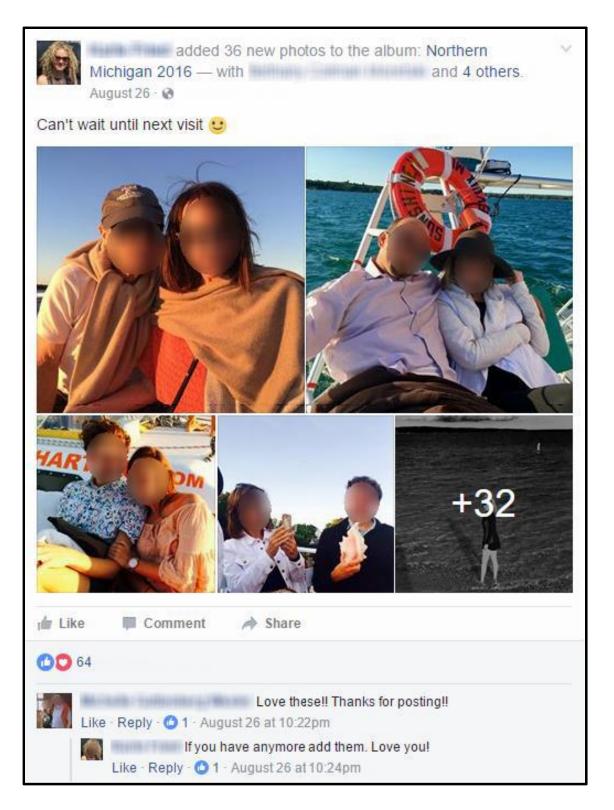

She was observed in several posts on Facebook in social settings, exercising, and on vacation.

Multiple posts were located on Twitter from 2013 which referenced workers compensation, doctor visits, and the healthcare system.

### **Facebook**

Matched By: Name, location (Oakland, CA), and relatives (John Smith)

Hyperlink: <a href="https://www.facebook.com/susie.smith123">https://www.facebook.com/susie.smith123</a>

Click here to play media