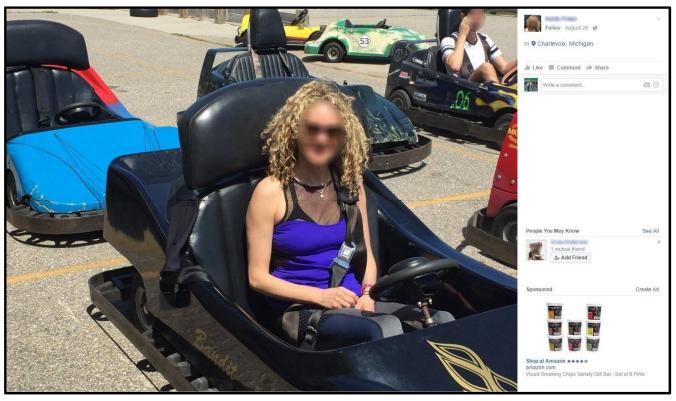

She was observed in several posts on Facebook in social settings, exercising, and on vacation.

Multiple posts were located on Twitter from 2013 which referenced workers compensation, doctor visits, and the healthcare system.

### **Facebook**

Matched By: Name, location (Oakland, CA), and relatives (John Smith)

Hyperlink: <a href="https://www.facebook.com/susie.smith123">https://www.facebook.com/susie.smith123</a>

Click here to play media