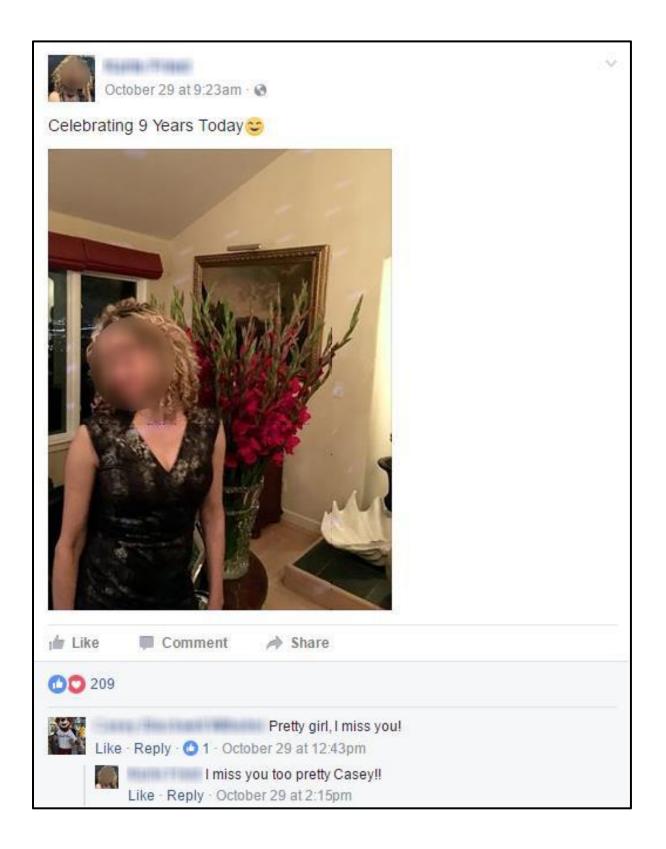

She was observed in several posts on Facebook in social settings, exercising, and on vacation.

Multiple posts were located on Twitter from 2013 which referenced workers compensation, doctor visits, and the healthcare system.

### **Facebook**

Matched By: Name, location (Oakland, CA), and relatives (John Smith)

Hyperlink: <a href="https://www.facebook.com/susie.smith123">https://www.facebook.com/susie.smith123</a>

Click here to play media