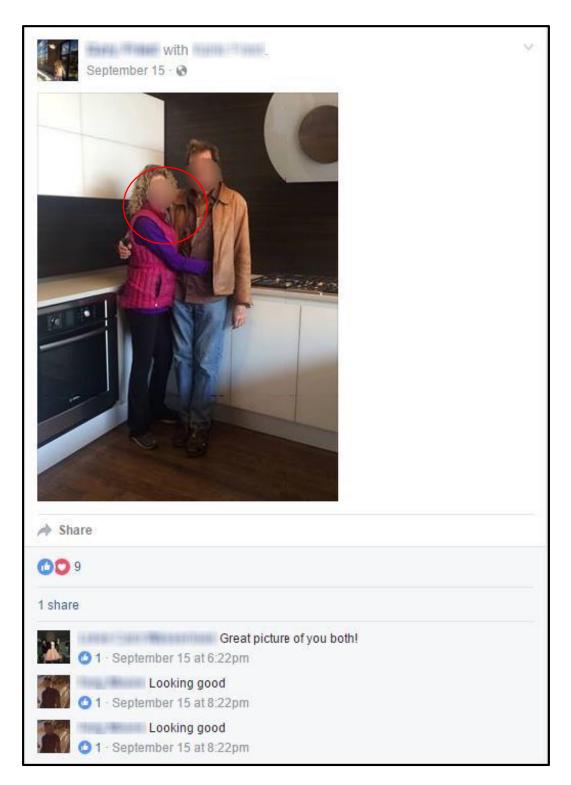

She was observed in several posts on Facebook in social settings, exercising, and on vacation.

Multiple posts were located on Twitter from 2013 which referenced workers compensation, doctor visits, and the healthcare system.

### **Facebook**

Matched By: Name, location (Oakland, CA), and relatives (John Smith)

Hyperlink: <a href="https://www.facebook.com/susie.smith123">https://www.facebook.com/susie.smith123</a>

Click here to play media