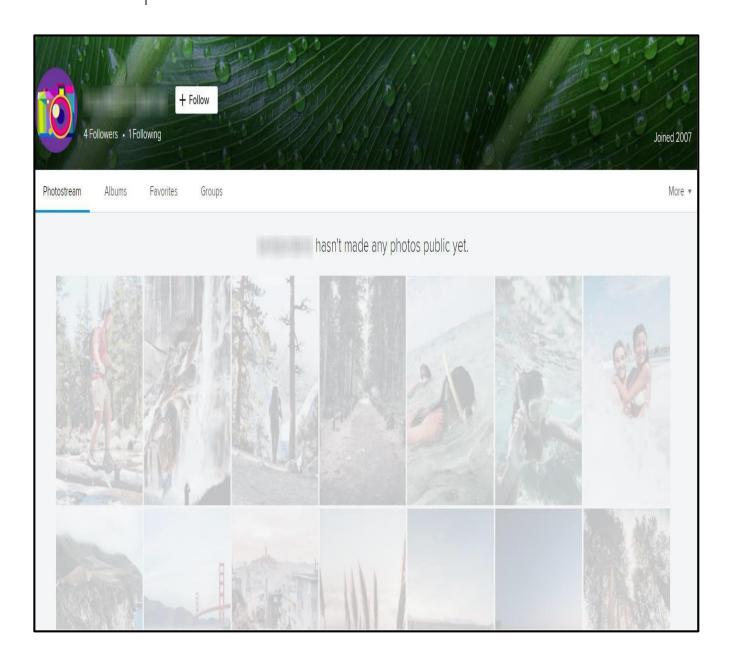

ok.com/susiesKIDS/</a>



## **COMPEX**

#### **Twitter**

Matched By: Name, location (Berkeley, CA), and photo

Hyperlink: <a href="https://twitter.com/susie411">https://twitter.com/susie411</a>













## YouTube

Matched By: Name and photo

Hyperlink: <a href="https://www.youtube.com/user/susiesmith">https://www.youtube.com/user/susiesmith</a>





### **Saatchi Art Profile**

Matched By: Name and photo

Hyperlink: <a href="https://www.saatchiart.com/susiesmithphoto">https://www.saatchiart.com/susiesmithphoto</a>





## **Corporation Wiki**

Matched By: Name, location (Florida), and occupation (Photography)

Hyperlink: <a href="https://www.corporationwiki.com/Florida/susiesmith1234">https://www.corporationwiki.com/Florida/susiesmith1234</a>







## **Flickr**

Matched By: Name





#### LinkedIn

Matched By: Name, location (Rome, TX), and relative (Mike Cheadle)

Hyperlink: https://www.linkedin.com/in/susie3423423





## **Susie Smith Photography**

Matched By: Name, photo, and occupation (Photographer)

Hyperlink: <a href="http://susiesmith.com/about-me/">http://susiesmith.com/about-me/</a>





## **Status of Investigation**

As we have fulfilled the investigative request, we have closed our file and are forwarding our report for your review. All social media profiles, if located, were captured in their entirety and can be furnished upon request. Thank you for this assignment, and we look forward to serving you again in the future.

## **Reviewed by**

#### Important:

Data received through third parties may have been entered poorly, processed incorrectly, and