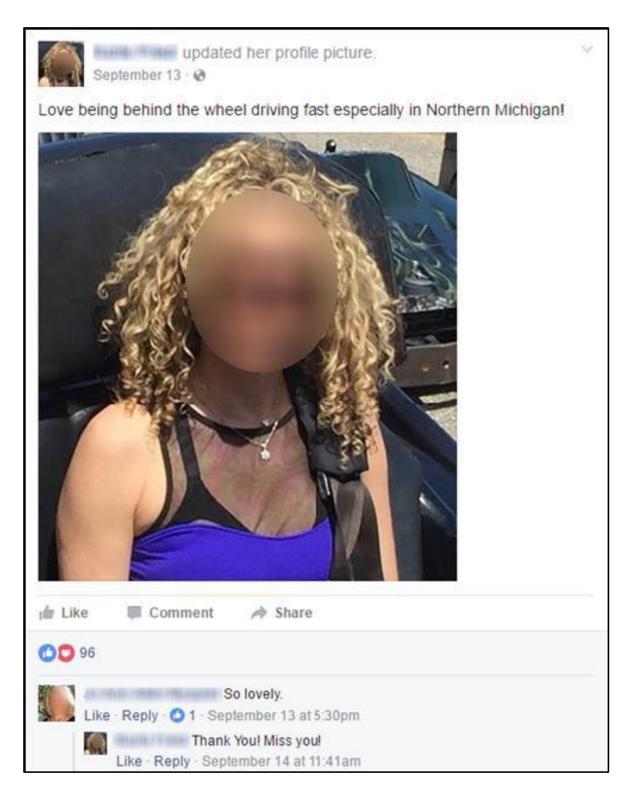

She was observed in several posts on Facebook in social settings, exercising, and on vacation.

Multiple posts were located on Twitter from 2013 which referenced workers compensation, doctor visits, and the healthcare system.

### **Facebook**

Matched By: Name, location (Oakland, CA), and relatives (John Smith)

Hyperlink: <a href="https://www.facebook.com/susie.smith123">https://www.facebook.com/susie.smith123</a>

Click here to play media