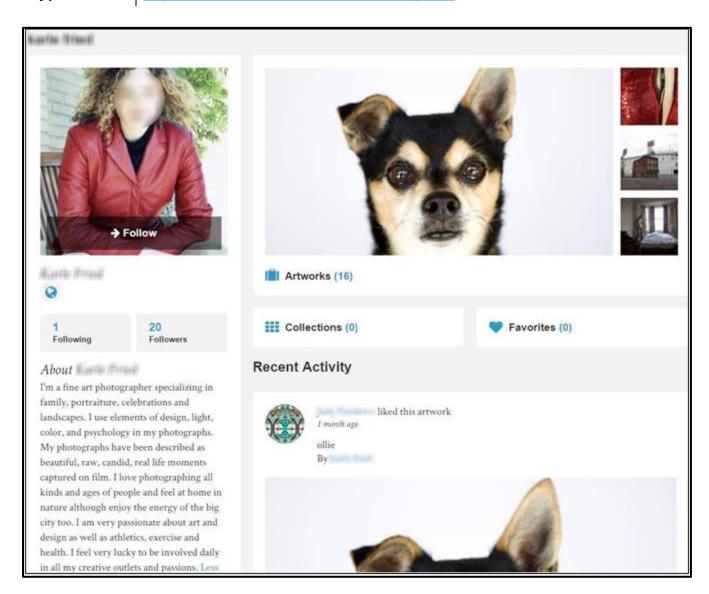

### **Saatchi Art Profile**

Matched By: Name and photo

Hyperlink: <a href="https://www.saatchiart.com/susiesmithphoto">https://www.saatchiart.com/susiesmithphoto</a>

Her LinkedIn profile listed her most recent work experience as a spin instructor, group fitness instructor, personal trainer for Claremont Resort & Spa, a group fitness instructor at UC Berkeley, a fitness instructor at Oakwood Athletic Club, a Men's Rugby Trainer at St. Mary's Gaels, a fitness instructor at Club one City Center, a spinning instructor, core/ABS conditioning at SobeKick Gym, a fitness instructor at Shape City, a spin instructor at Berkeley YMCA and owner/photographer at Susie Smith Photography.