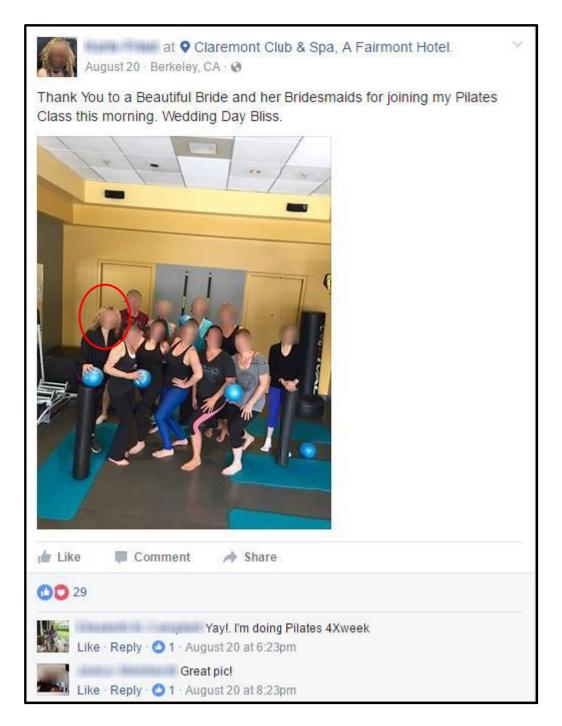

She was observed in several posts on Facebook in social settings, exercising, and on vacation.

Multiple posts were located on Twitter from 2013 which referenced workers compensation, doctor visits, and the healthcare system.

## **Facebook Photography Page**

Matched By: Name, location (Oakland, CA), and photo

Hyperlink: <a href="https://www.facebook.com/susiesKIDS/">https://www.facebook.com/susiesKIDS/</a>