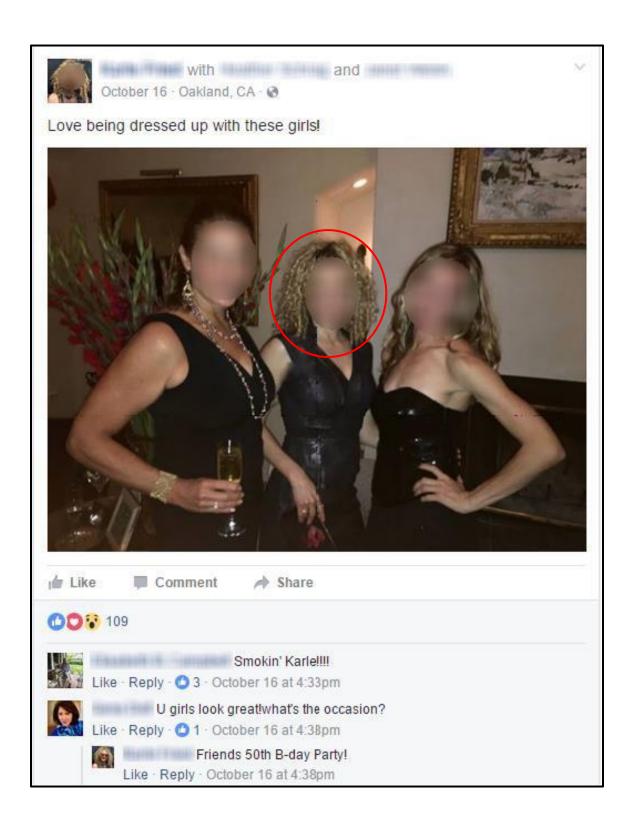

She was observed in several posts on Facebook in social settings, exercising, and on vacation.

Multiple posts were located on Twitter from 2013 which referenced workers compensation, doctor visits, and the healthcare system.

### **Facebook**

Matched By: Name, location (Oakland, CA), and relatives (John Smith)

Hyperlink: <a href="https://www.facebook.com/susie.smith123">https://www.facebook.com/susie.smith123</a>

Click here to play media